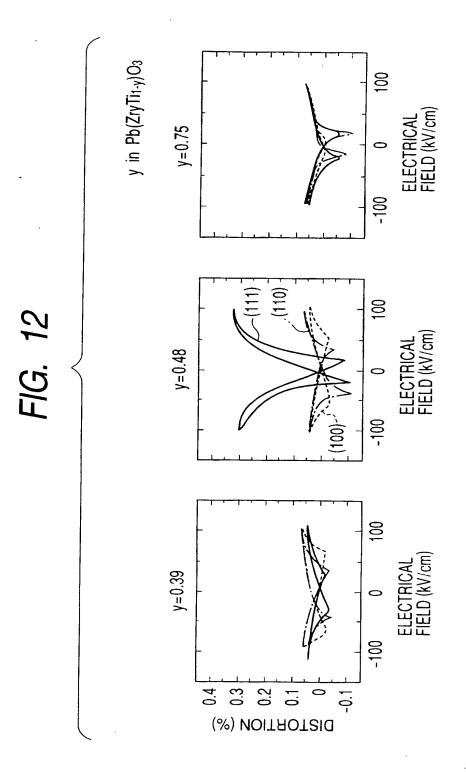

# This Page Is Inserted by IFW Operations and is not a part of the Official Record

#### **BEST AVAILABLE IMAGES**

Defective images within this document are accurate representations of the original documents submitted by the applicant.

Defects in the images may include (but are not limited to):

- BLACK BORDERS
- TEXT CUT OFF AT TOP, BOTTOM OR SIDES
- FADED TEXT
- ILLEGIBLE TEXT
- SKEWED/SLANTED IMAGES
- COLORED PHOTOS
- BLACK OR VERY BLACK AND WHITE DARK PHOTOS
- GRAY SCALE DOCUMENTS

#### IMAGES ARE BEST AVAILABLE COPY.

As rescanning documents will not correct images, please do not report the images to the Image Problem Mailbox.



.

•

.

.

.. .

FIG. 2A



FIG. 2B



FIG. 2C



FIG. 2D



FIG. 2E







FIG. 5



## FIG. 6



### FIG. 7

















FIG. 14



FIG. 15





FIG. 17



(a) (111)Pt//(111)YSZ//(111)Si SUBSTRATE (b) (111)PZT//(111)Pt//(111)YSZ//(111)Si SUBSTRATE